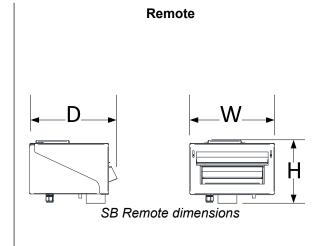

## **Dimensions**

| Model     | Dimensions |         |         |         | Steam   | Net     |
|-----------|------------|---------|---------|---------|---------|---------|
| Wiodei    | W          | Н       | H1      | D       | Inlet Ø | weight  |
| SBS       | 20in       | 23in    | 8.5in   | 13in    |         |         |
| Built-in  | [510mm]    | [585mm] | [216mm] | [330mm] | 1-1/2in | 8lb     |
| SBS       | 9.25in     | 7in     | ,       | 9in     | [DN40]  | [3.6kg] |
| Remote    | [235mm]    | [178mm] | /       | [229mm] |         |         |
| SBM / SBL | 23.5in     | 38in    | 10.5in  | 17.5in  |         |         |
| Built-in  | [590mm]    | [965mm] | [267mm] | [445mm] | 2in     | 10lb    |
| SBM / SBL | 11.25in    | 9in     | ,       | 12in    | [DN50]  | [4.5kg] |
| Remote    | [292mm]    | [229mm] | /       | [305mm] |         |         |