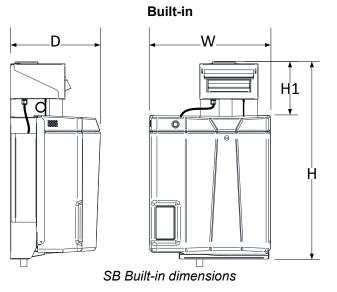

## **Dimensions**

| Model     | Dimensions |         |         |         | Steam   | Net     |
|-----------|------------|---------|---------|---------|---------|---------|
| Wiodei    | W          | Н       | H1      | D       | Inlet Ø | weight  |
| SBS       | 20in       | 23in    | 8.5in   | 13in    |         |         |
| Built-in  | [510mm]    | [585mm] | [216mm] | [330mm] | 1-1/2in | 8lb     |
| SBS       | 9.25in     | 7in     | ,       | 9in     | [DN40]  | [3.6kg] |
| Remote    | [235mm]    | [178mm] | /       | [229mm] |         |         |
| SBM / SBL | 23.5in     | 38in    | 10.5in  | 17.5in  |         |         |
| Built-in  | [590mm]    | [965mm] | [267mm] | [445mm] | 2in     | 10lb    |
| SBM / SBL | 11.25in    | 9in     | ,       | 12in    | [DN50]  | [4.5kg] |
| Remote    | [292mm]    | [229mm] | /       | [305mm] |         |         |